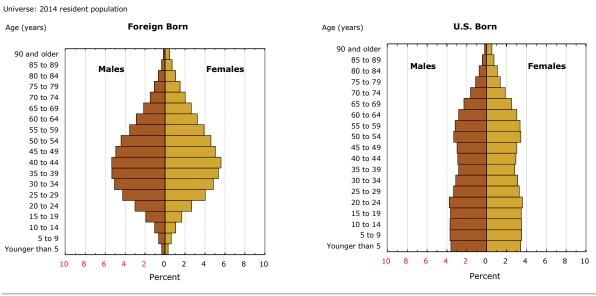

Source: Pew Research Center tabulations of 2014 American Community Survey (1% IPUMS)

Universe: 2014 resident population FOREIGN BORN U.S. BORN Percent of all Percent of all Percent of all Percent of all Age (years) Male Male Female foreign born Female foreign born U.S. born U.S. born Younger than 18 1,275,137 3.0 1,229,867 2.9 36,352,781 13.1 34,634,029 18 and older 19,287,472 45.7 20,443,273 48.4 99,973,012 36.1 105,661,485 Younger than 5 143,561 0.3 125,614 0.3 9,939,380 3.6 9,489,732 5 to 9 270,870 0.6 261,429 0.6 10.231.579 3.7 9,747,583 10 to 14 443,857 1.1453,632 1.1 10,208,353 3.7 9,717,428 15 to 19 810,777 1.9 712,266 1.7 10,078,842 3.6 9,630,601 20 to 24 2.7 10,417,278 1,272,314 3.0 1,126,676 3.8 9,969,485 25 to 29 1,795,915 4.3 1,698,642 4.0 9,249,331 3.3 9,098,930 30 to 34 2,140,584 5.1 2,044,110 4.8 8,593,753 8,657,988 3.1 35 to 39 5.3 5.3 2,250,759 2.254.556 7.801.216 2.8 7,800,254 40 to 44 2,259,078 5.3 2,370,243 5.6 8,022,798 2.9 8,138,611 45 to 49 5.0 2,084,207 4.9 2,130,843 8,237,873 3.0 8,400,507 50 to 54 1,864,257 4.4 1,939,631 4.6 9,168,074 3.3 9,521,390 55 to 59 1,501,222 3.6 1,649,591 3.9 8,788,495 3.2 9,321,848 60 to 64 1,211,301 2.9 1,366,250 3.2 7.800.092 2.8 8.431.281 65 to 69 909,557 2.2 1,109,634 2.6 6,325,355 2.3 6,951,406 70 to 74 632,327 853,589 2.0 4,492,819 1.5 1.6 5,168,427 75 to 79 1.5 458,474 1.1637,726 3,062,326 1.13,777,681 80 to 84 287,137 0.7 449,809 1.1 2,101,140 0.8 2,961,516 1,217,555 0.4 295,884 0.7 0.4 85 to 89 151,267 2,064,072 90 and older 75.145 0.2 193.015 0.5 589.534 0.2 1.446.774 Total

136,325,793

49.3

20,562,609 48.7 21,673,140 51.3 Source: Pew Research Center tabulations of 2014 American Community Survey (1% IPUMS)

**PewResearch**Center

140,295,514

12.5

38.2

3.4

# Table 12 STATISTICAL PORTRAIT OF THE FOREIGN-BORN POPULATION IN THE UNITED STATES, 2014 Age and Gender Distributions for Nativity Groups: 2014

Source: Pew Research Center tabulations of 2014 American Community Survey (1% IPUMS)